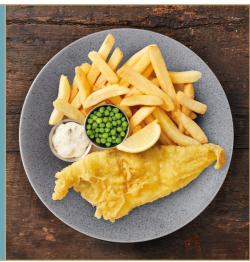

#### SWAP CHIPS TO SWEET POTATO FRIES FOR 1.50

| FISH &      |
|-------------|
| CHIPS       |
| 17.99       |
| Freshly     |
| battered    |
| haddock     |
| served      |
| with chips, |
| peas and    |
| tartare     |
| sauce       |
| 1008 kcal   |