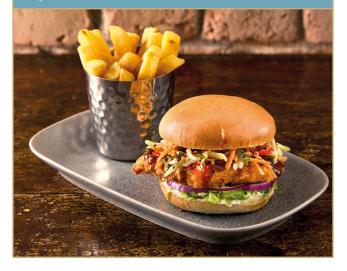

**CHEESE BURGER** 16.49 Beef patty loaded with cheese, lettuce, tomato, onions and burger sauce 1121 kcal

KOREAN BBO CHICKEN BURGER 17.99 Breaded buttermilk chicken loaded with slaw, Korean BBQ sauce, fried crispy onions, lettuce, onions, mayonnaise and black onion seeds 1190 kcal