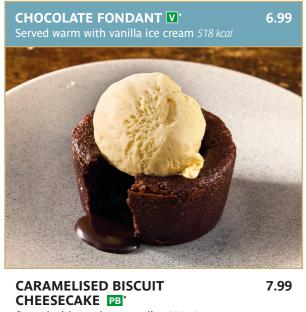

## DESSERTS

Served with raspberry coulis 432 kcal

Served with raspberry coulis 537 kcal