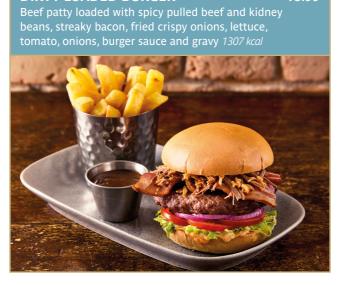

EASY ADD ONS ALL AT 1.49

One Slice of Brown 157 kc

CURRIED QUINOA EDEMAME SALAD PB<sup>\*</sup> 13.99 Quinoa, tomatoes, broad beans, chickpeas and mixed peppers in a mild curry dressing 716 kcal

LOADED NACHOS Perfect for 2! 15.99 Cheesy sauce on tortilla chips with spicy pulled beef and kidney beans, sour cream, jalapeños, homemade smashed avocado, salsa and sriracha 1019 kcal