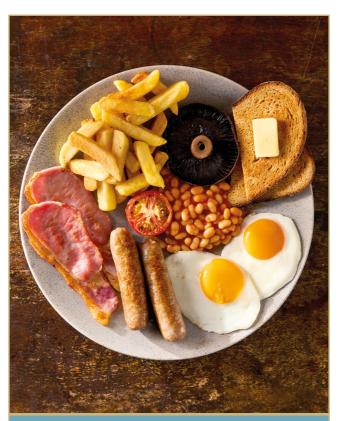

Homemade smashed avocado with tomato served on toast, topped with two poached eggs, drizzled with sriracha and sunflower seeds 638 kcal

FULL ENGLISH BREAKFAST Two British Cumberland pork sausages, two rashers of back bacon, two fried eggs, two hash browns, roasted tomato, roasted mushroom and baked beans 1047 kcal

FULL ENGLISH VEGGIE BREAKFAST **V**<sup>∗</sup> 15.99 Two plant-based sausages, two fried eggs, nomemade smashed avocado with tomato

**BIG BREAKFAST** two rashers of back bacon, two fried eggs, roasted tomato, roasted mushroom, baked beans and chips, served with brown toast and butter 1372 kcal