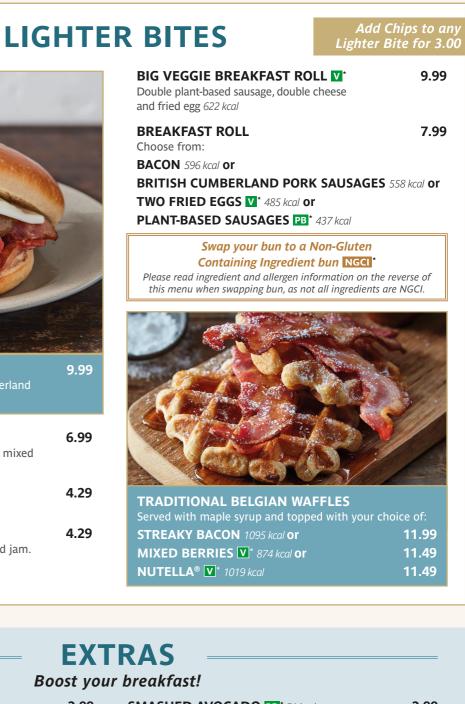

> Please read information on the reverse of your menu regarding these descriptions

| <b>BIG BREAKFAST ROLL</b><br>Back bacon, streaky bacon, British Cumberland<br>pork sausage and fried egg 690 kcal                                                           | 9.99 |
|-----------------------------------------------------------------------------------------------------------------------------------------------------------------------------|------|
| <b>BERRY YOGHURT BOWL *</b><br>Yoghurt bowl topped with mixed berries, mixed seeds and almond granola <i>448 kcal</i>                                                       | 6.99 |
| ALL BUTTER CROISSANT  Served with butter and jam 414 kcal                                                                                                                   | 4.29 |
| TOAST WITH BUTTER & JAM ♥ <sup>•</sup><br>Two slices of toast, served with butter and jam.<br>Choice of white 410 kcal or brown 394 kcal<br>Option to swap jam for Nutella® | 4.29 |