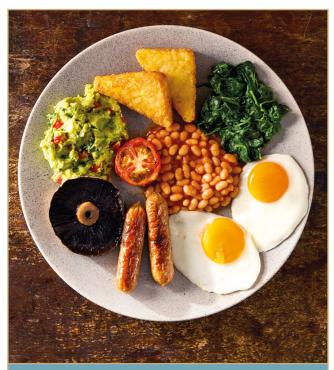

FULL ENGLISH VEGGIE BREAKFAST **V**<sup>∗</sup> 15.99 Two plant-based sausages, two fried eggs, nomemade smashed avocado with tomato

**BIG BREAKFAST** two rashers of back bacon, two fried eggs, roasted tomato, roasted mushroom, baked beans and chips, served with brown toast and butter 1372 kcal

#### GARDEN BREAKFAST PB\*

13.99

Add Chips to any

Two plant-based sausages, homemade smashed avocado with tomato, roasted tomatoes, two hash browns, roasted mushrooms, wilted spinach and baked beans 633 kcal